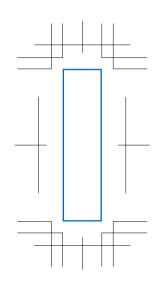

デザインスペース: W10×H40(mm)

■単色印刷 最大範囲:W10×H40(mm)

## デザインスペース

※デザインはこのスペース内に入れてください。