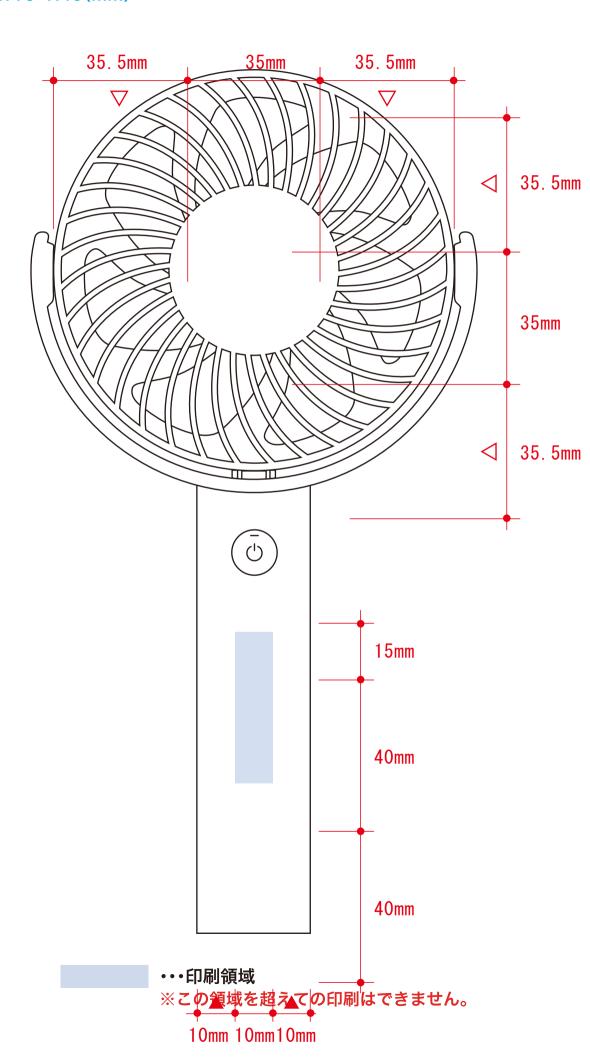

デザインスペース: W10×H40(mm)

■単色印刷 最大範囲:W10×H40(mm)

## デザインスペース

※デザインはこのスペース内に入れてください。

## 制作上の注意点

- ●デザインサイズ:レイアウトの状態での寸法をご記入下さい。 ●刷り色:PANTONEまたはDICのチップでご指定下さい。(フルカラーの場合は指定不要) ※黒・白・金・銀はチップでのご指定はできません。 ※刷り色が白の場合、黒でレイアウトし、

- 指示事項/刷り色の部分に「白」とご記入下さい。 ●刷り位置:寸法線はレイアウト位置に合わせて調整して下さい。
- ●プリントは点線部分、網掛けの刷り範囲──以内にお願い致します。 (ベースの材質、又はデザインによりベタ面が多い場合、線が細かい場合等、 調整が必要な場合がございます。)
- ●細かい文字などは素材の関係上かすれたり、つぶれてしまう場合がございます。
- ●ベース素材のカラーにより、印刷色の仕上りが若干変わる場合がございます。